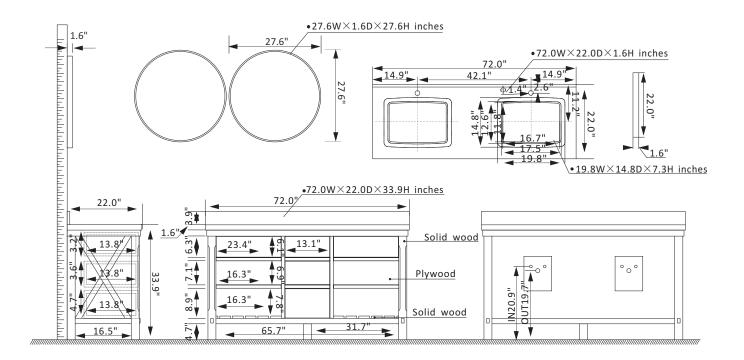

## Vinnova Valencia Vanity Collection 798072-WH-GW

## **Features**

Constructed of solid oak and plywood for superior durability.

Available in White or Ash Wood finish to complement your décor.

Three soft-close drawers 2 flip-down drawers with a spacious shelf for storage and display.

Matte-black finish hardware for a touch of style and contrast.

White composite grain stone countertop for a clean, elegant look.

White ceramic undermount sink with matching backsplash.

With the back panel and the open type fixed shelf

Double, circular crafted framed mirrors that coordinates perfectly with vanity. Pre-drilled and designed for easy plumbing and faucet installation.

\* Does not include faucet, drain assembly, P-trap